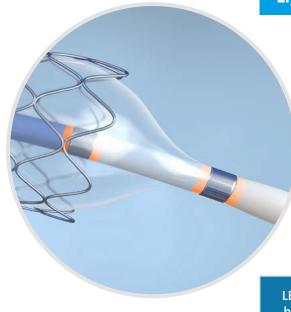

industry. Beginning with raw material selection, adhesives from Panacol-USA are designed and developed to provide superior adhesion after sterilization and aging, resist humidity and moisture, maintain lot-to-lot consistency, and fully crosslink upon cure with UV-light to assure biocompatibility to USP Class VI and/or ISO 10993 standards. For a high visibility in process control they are fluorescing orange.