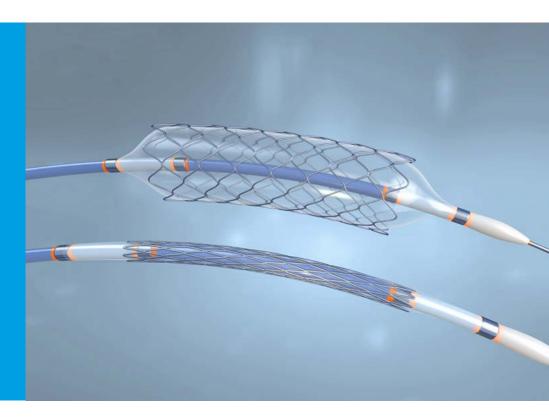

## **Light Curable Adhesives for Minimally Invasive Devices**

Field failure in medicine is not an option, and that mandate resonates in every adhesive development project and with every product recommendation for the medical industry. Panacol-USA adhesives for medical device assembly are specifically formulated to meet the critical performance and regulatory demands of the medical device

industry. Beginning with raw material selection, adhesives from Panacol-USA are designed and developed to provide superior adhesion after sterilization and aging, resist humidity and moisture, maintain lot-to-lot consistency, and fully crosslink upon cure with UV-light to assure biocompatibility to USP Class VI and/or ISO 10993 standards. For a high visibility in process control they are fluorescing orange.